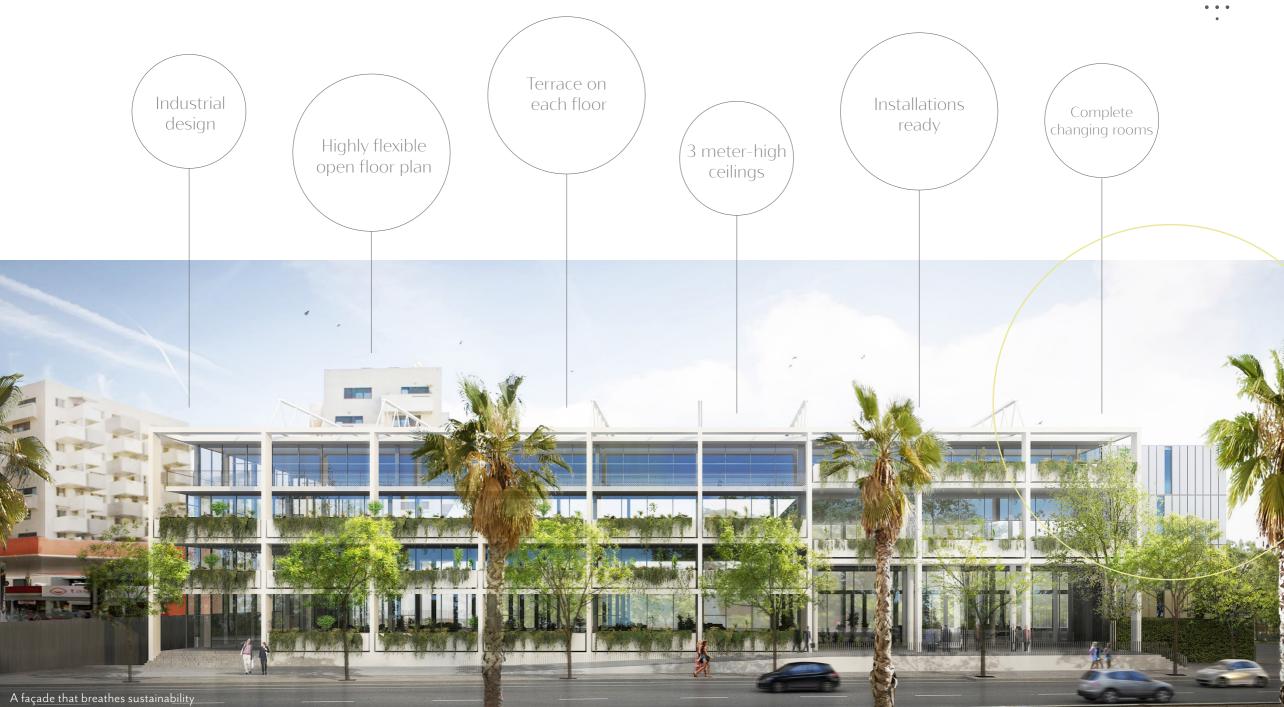

# Switch on a new era BRILL for your company

An industrial space converted into a magnet for talent and collaboration

Lumen has used the building's original structure to create a distinguished, new-generation corporate headquarters. Developed by the prestigious Batlleiroig architectural studio, the project offers its tenants a workplace open to the city and its spectacular Mediterranean climate through its glass façade and panoramic views of Barcelona •

# Simply brilliant OF QUALITY workspaces

Modern, 2,000 sqm mega-inspiring, open floor plans

Lumen shines even brighter from the inside. Its very large workspaces have been specifically designed and prepared to accommodate and empower horizontal organizations. Flexible and efficient environments full of natural light, private terraces, high ceilings with exposed installations, and equipped with the latest advances in technology and connectivity **03** The Project •••

## Façade

- The façade and the terraces on both sides of the building have been designed to ensure maximum natural light in the workspace while reducing glare and solar heat gain in the interior.
- Following the same design principles used in the rest of the cladding installed in the building, the south is protected with a ventilated façade of metallized composite that reflects sunlight and insulates the most exposed part of the façade from the sun's impact

## Lighting

- All lighting systems installed the building are energy-saving LEDs.
- The building's lighting system uses DALI technology to automatically adapt and take advantage of natural daylight to minimize consumption.
- Each side of the building's façade is adapted to maximise natural light while allowing maximum transparency with the exterior.