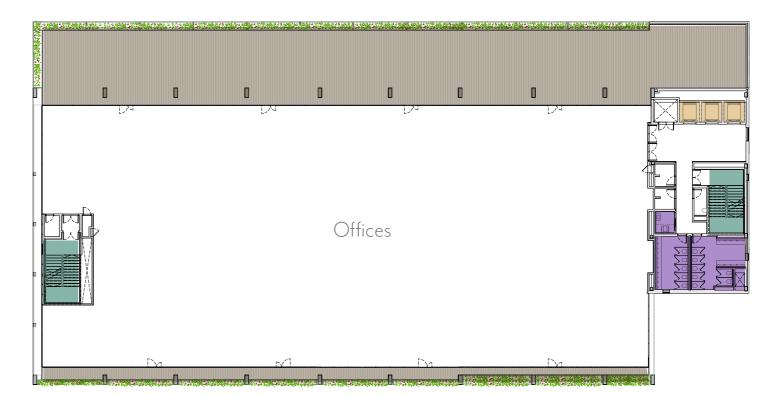

# Ground Floor

2,183 sqm of office space584 sqm of terraces

#### 2,244 sqm of office space 81 sqm of terraces

**05** Floorplans and Tech Specs .....

Floor 2 2,007 sqm of office space

754 sqm of terraces

Floor 3

1,672 sqm of office space406 sqm of terraces

• • • • •