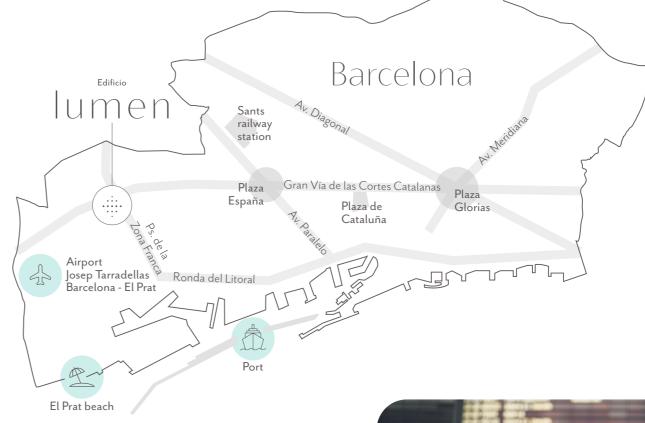

# Part of dazzling Barcelona

Lumen is located in Zona Fira, one of the key areas of the city's future. An ambitious urban planning project where 720,000 sqm have been earmarked for business and have already attracted major companies. Formerly an industrial zone of the city surrounded by major infrastructure which is enjoying a new resurgence, inspired by the well-known 22@ barcelona innovation district •

| From Lumen to:         |     |         |
|------------------------|-----|---------|
| Fira of Barcelona ———  | 5'  | <br>14' |
| Port of Barcelona      | 9'  | <br>17' |
| Airport                | 10' | <br>21' |
| Sants Station(AVE) ——— | 12' | <br>19' |
| Plaça de Catalunya     | 15' | <br>23' |

#### Unrivalled connectivity to all key points in Barcelona

Whether you need a car or prefer alternative transport options, Lumen connects to each one. Just a few steps away, there are several bus stops, two metro lines and a railway line, as well as a number of Bicing stations. By road, things are even easier thanks to the proximity of major arteries such as the Gran Via de les Corts Catalanes and the Passeig de la Zona Franca, not to mention easy access to the Ronda Litoral •

# A building that illuminates the City of Justice

Lumen is located in the new City of Justice, near Plaça Ildefons Cerdà, a lively oasis that marks the border between Barcelona and L'Hospitalet. Here, wide streets with green spaces merge with offices, apartment buildings and one of the best selections of services in the city. Food and gastronomy, leisure, sport, health, education, administrative procedures, hotels, parks and everything else you can imagine, are close by •