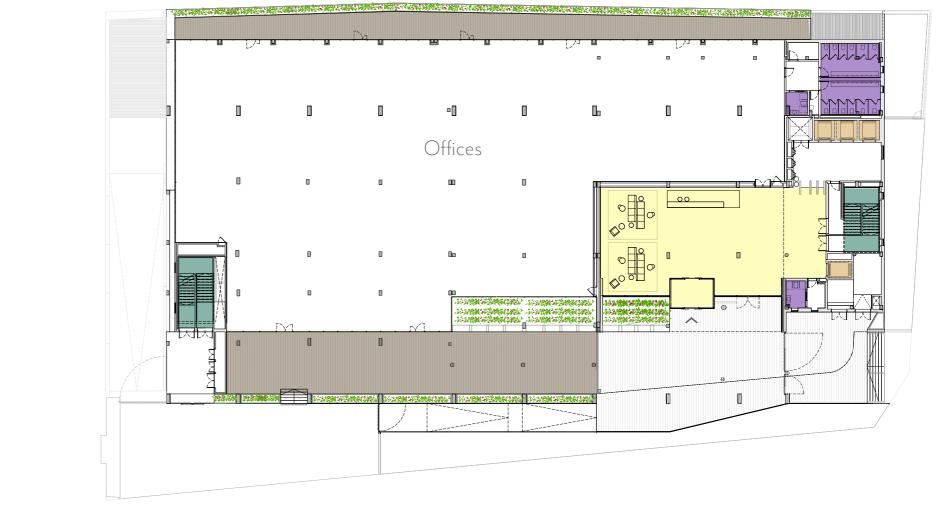

# Ground Floor

2,183 sqm of office space584 sqm of terraces

# Floor 1

#### 2,244 sqm of office space 81 sqm of terraces

**05** Floorplans and Tech Specs .....

Floor 2 2,007 sqm of office space

754 sqm of terraces

Floor 3

1,672 sqm of office space406 sqm of terraces

• • • • •

# Penthouse

1,792 sqm

Terraces

Stairways

### Elevators

- Four lifts provide access to all floors, including the basement.
- The two main staircases are located on the façade. They offer natural light and views to promote the active use of this space.