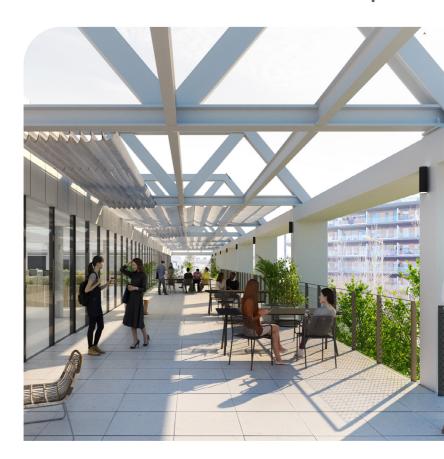

# Simply brilliant OF QUALITY workspaces

Modern, 2,000 sqm mega-inspiring, open floor plans

Lumen shines even brighter from the inside. Its very large workspaces have been specifically designed and prepared to accommodate and empower horizontal organizations. Flexible and efficient environments full of natural light, private terraces, high ceilings with exposed installations, and equipped with the latest advances in technology and connectivity **03** The Project •••

## Spacious, open-plan offices