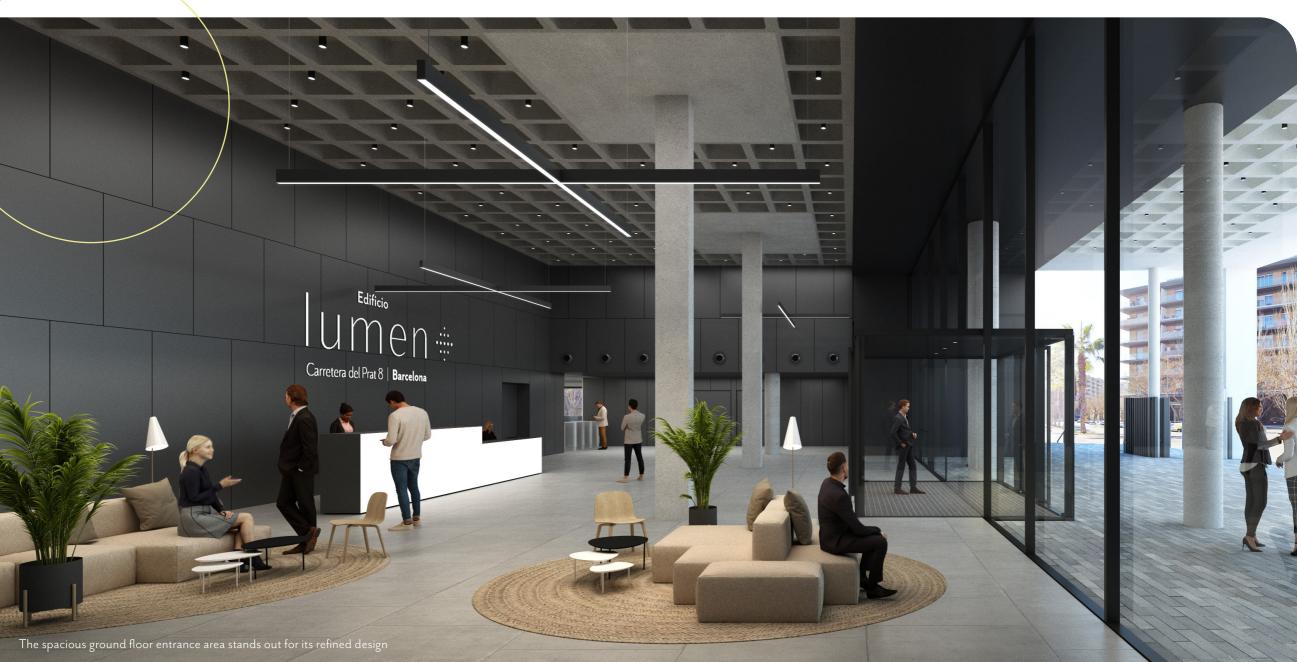

| round Floor | 2,183 sqm        | 584 sqm   |
|                                                  | asement -1  | 240 spaces*      |           |
| * Car, motorbike, bicycle and scooter <b>T</b> o | otal        | <b>8,106 sqm</b> | ,825 sqm  |

**03** The Project •••

# Simply brilliant OF QUALITY workspaces





Modern, 2,000 sqm mega-inspiring, open floor plans

Lumen shines even brighter from the inside. Its very large workspaces have been specifically designed and prepared to accommodate and empower horizontal organizations. Flexible and efficient environments full of natural light, private terraces, high ceilings with exposed installations, and equipped with the latest advances in technology and connectivity **03** The Project •••



## An entrance area with plenty of natural light



#### **03** The Project ····

## Spacious, open-plan offices



#### The Project •••





# Certifications





WiredScore CERTIFIED





Caring for tenants and the planet

#### The new concept of office comfort, security and efficiency

The Lumen renovation has been carried out in accordance with the latest trends in caring for people and the environment, which is why it was awarded WELL GOLD and WIREDSCORE certifications. This means that it implements energy and water-saving measures, has reliable ventilation and space-control measures, uses green spaces and natural textures to improve worker well-being, and makes use of state-of-the-art technology, among many other features • • • • • • • • •

# Floorplans and Tech Specs

# Basement -1

100 spaces for cars33 spaces for motorbikes57 spa