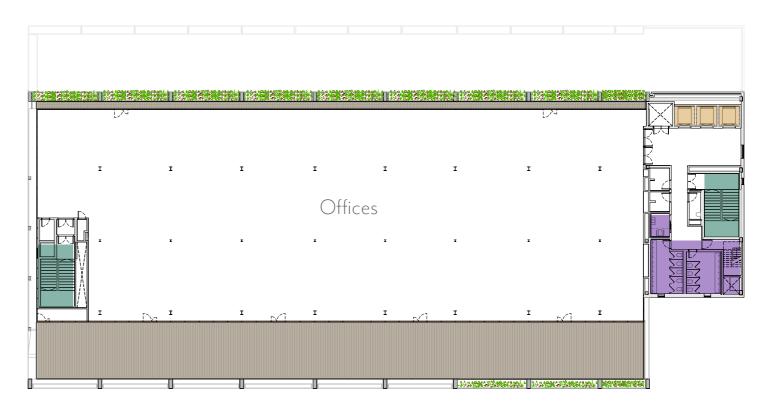

# Ground Floor

2,183 sqm of office space584 sqm of terraces

# Floor 1

#### 2,244 sqm of office space 81 sqm of terraces

**05** Floorplans and Tech Specs .....

Floor 2 2,007 sqm of office space

754 sqm of terraces

Floor 3

1,672 sqm of office space406 sqm of terraces

• • • • •