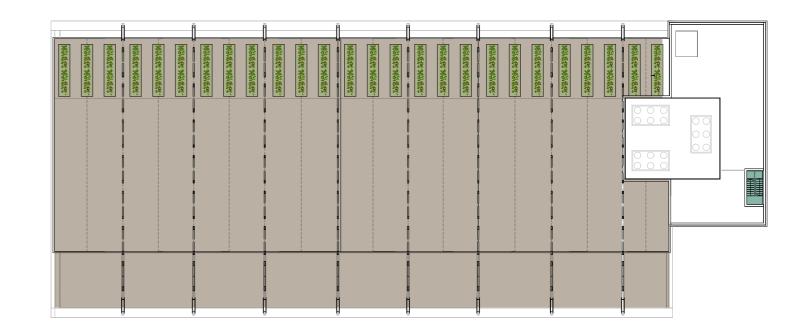

it was awarded WELL GOLD and WIREDSCORE certifications. This means that it implements energy and water-saving measures, has reliable ventilation and space-control measures, uses green spaces and natural textures to improve worker well-being, and makes use of state-of-the-art technology, among many other features • • • • • • • • •

# Floorplans and Tech Specs

# Basement -1

100 spaces for cars33 spaces for motorbikes57 spaces for bicycles50 spaces for scooters





# Ground Floor

2,183 sqm of office space584 sqm of terraces





# Floor 1

#### 2,244 sqm of office space 81 sqm of terraces







**05** Floorplans and Tech Specs .....

Floor 2 2,007 sqm of office space

754 sqm of terraces





Floor 3

1,672 sqm of office space406 sqm of terraces







• • • • •

# Penthouse

1,792 sqm



Terraces

Stairways

# Much more than a refurbishing

## Façade

- The façade and the terraces on both sides of the building have been designed to ensure maximum natural light in the workspace while reducing glare and solar heat gain in the interior.
- Following the same design principles used in the rest of the cladding installed in the building, the south is protected with a ventilated façade of metallized composite that reflects sunlight and insulates the most exposed part of the façade from the sun's impact

## Electrical Installation

• The electrical installation is divided into different sectors for each floor so each sector can operate independently.

## Lighting

- All lighting systems installed the building are energy-saving LEDs.
- The building's lighting system uses DALI tech