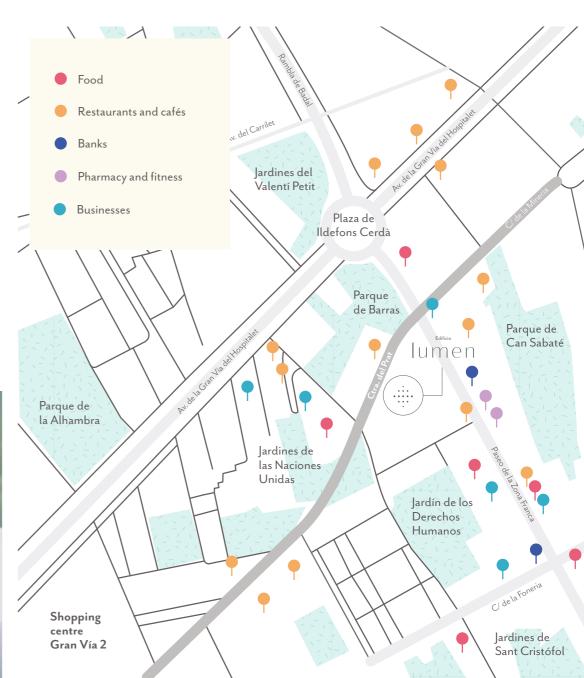

# A building that illuminates the City of Justice

Lumen is located in the new City of Justice, near Plaça Ildefons Cerdà, a lively oasis that marks the border between Barcelona and L'Hospitalet. Here, wide streets with green spaces merge with offices, apartment buildings and one of the best selections of services in the city. Food and gastronomy, leisure, sport, health, education, administrative procedures, hotels, parks and everything else you can imagine, are close by •

# An area with impressive neighbours

- (01)Torre Auditori (02)Generali (03)Hc Energía (04)Deichmann (05) SegurCaixa Adeslas 06 Seat (07)Prosoltec Technologies, S.L (08)Cellnex Telecom (09)
- Copisa | Michael Page
- (10)Inbisa Grupo Empresarial S.L | Werfen
- Veolia Serveis Catalunya (11)
- (12)Brodynt Global Services
- (13)KPMG
- (14)Acciona Infraestructuras S.A | Pfizer Ayming Barcelona | Quadpack Industries S.A Teyamé S.L | Zabala Innovation