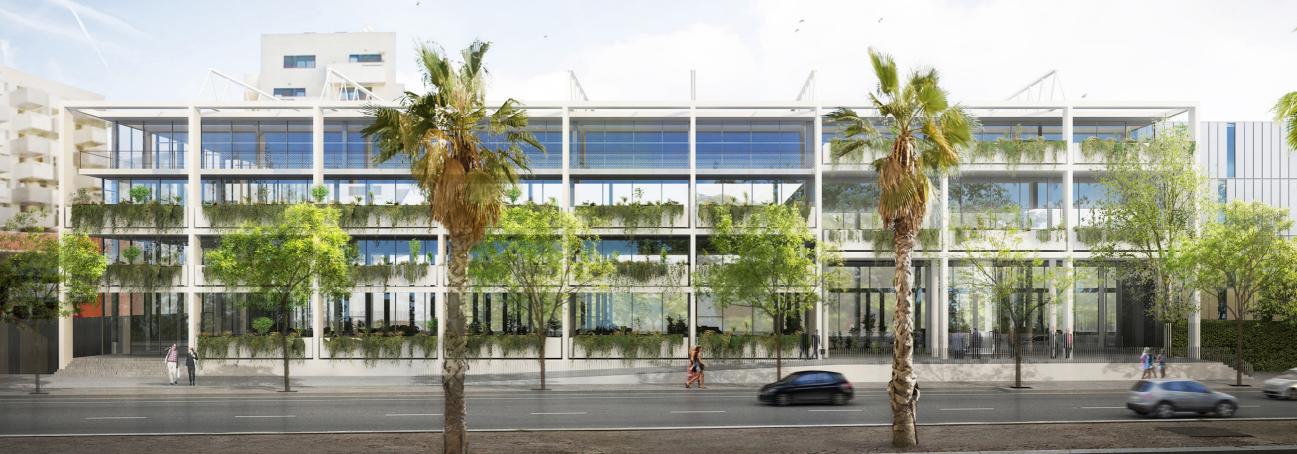

# Offices with a light of their own in the new Barcelona

FIND OUT MORE  $01 \, \text{Overview} \, \cdot \,$ 

# More than 8,000 sqm of bright new renovated space.

Like the first ray of sunshine, Lumen has been built to inspire a new generation of companies. A workplace ready for tomorrow located in one of the city's emerging areas. Discover its wide-open floors and how easily they connect with spacious terraces, the airport, the port and the vibrant life of a Mediterranean city •

8,106 SQM of office space

2,000+ SQM of open-plan floor space

floors with terraces

100

car parking spaces

• • • • • • • •