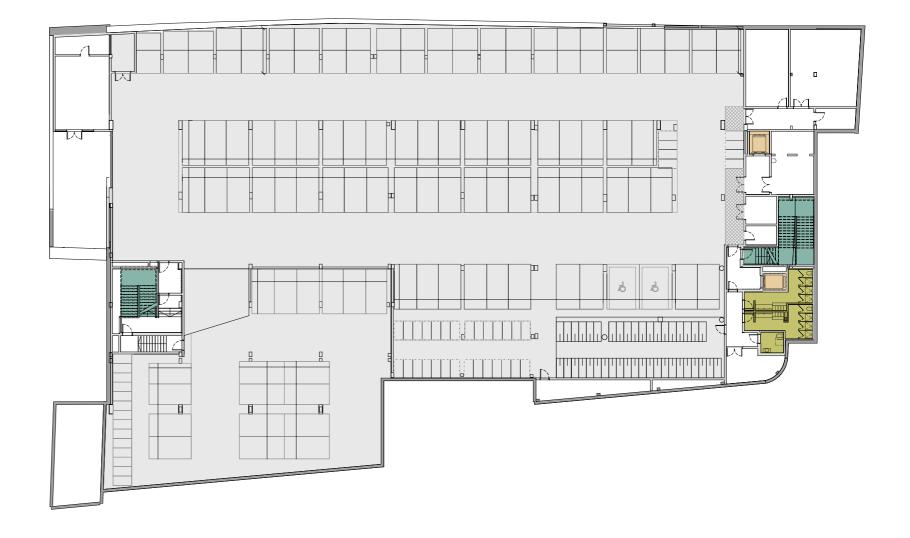

# Basement -1

100 spaces for cars33 spaces for motorbikes57 spaces for bicycles50 spaces for scooters

# Car Parking

- The building has 100 parking spaces, including spaces adapted for electric vehicles, 50 spaces for motorbikes and 82 spaces for bicycles.
- The entrance area has changing rooms and showers.

### Elevators

- Four lifts provide access to all floors, including the basement.
- The two main staircases are located on the façade. They offer natural light and views to promote the active use of this space.