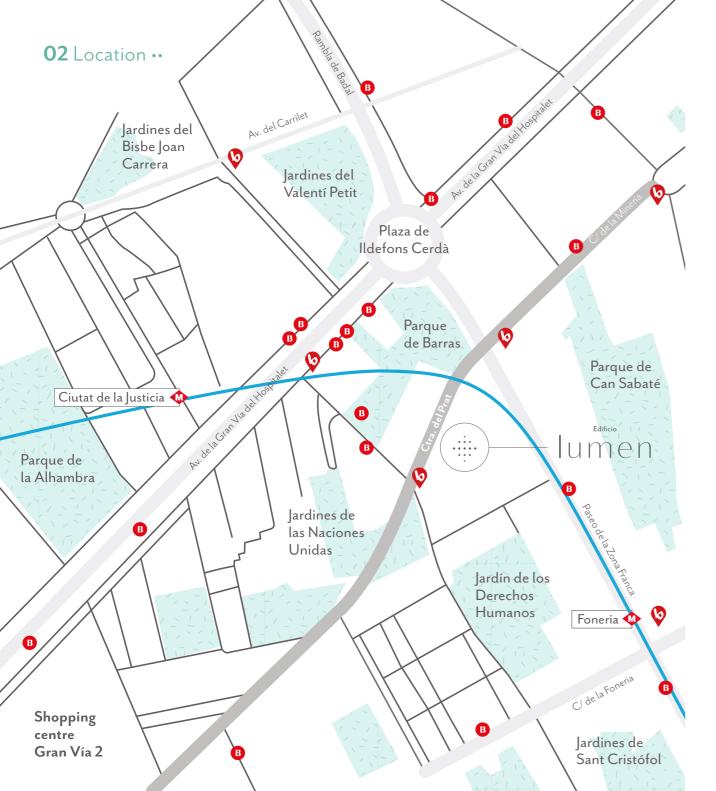

# Location

**02** Location ••

# Part of dazzling Barcelona

Lumen is located in Zona Fira, one of the key areas of the city's future. An ambitious urban planning project where 720,000 sqm have been earmarked for business and have already attracted major companies. Formerly an industrial zone of the city surrounded by major infrastructure which is enjoying a new resurgence, inspired by the well-known 22@ barcelona innovation district •

#### **02** Location ••

#### Unrivalled connectivity to all key points in Barcelona

Whether you need a car or prefer alternative transport options, Lumen connects to each one. Just a few steps away, there are several bus stops, two metro lines and a railway line, as well as a number of Bicing stations. By road, things are even easier thanks to the proximity of major arteries such as the Gran Via de les Corts Catalanes and the Passeig de la Zona Franca, not to mention easy access to the Ronda Litoral •

# A building that illuminates the City of Justice

Lumen is located in the new City of Justice, near Plaça Ildefons Cerdà, a lively oasis that marks the border between Barcelona and L'Hospitalet. Here, wide streets with green spaces merge with offices, apartment buildings and one of the best selections of services in the city. Food and gastronomy, leisure, sport, health, education, administrative procedures, hotels, parks and everything else you can imagine, are close by •