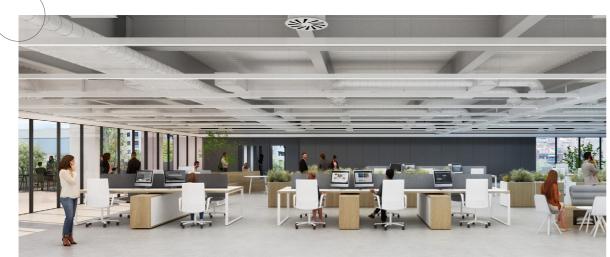

# Simply brilliant OF QUALITY workspaces

Modern, 2,000 sqm mega-inspiring, open floor plans

Lumen shines even brighter from the inside. Its very large workspaces have been specifically designed and prepared to accommodate and empower horizontal organizations. Flexible and efficient environments full of natural light, private terraces, high ceilings with exposed installations, and equipped with the latest advances in technology and connectivity **03** The Project •••

## Spacious, open-plan offices

#### The Project •••