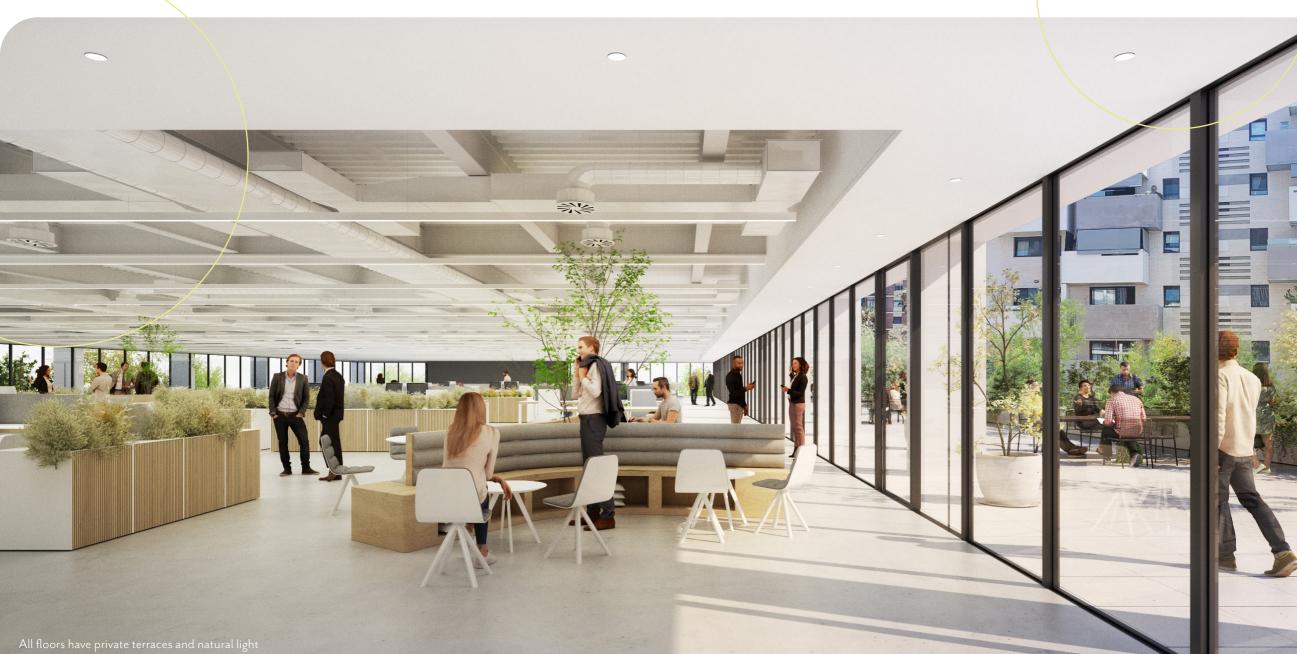

# Simply brilliant OF QUALITY workspaces

Modern, 2,000 sqm mega-inspiring, open floor plans

Lumen shines even brighter from the inside. Its very large workspaces have been specifically designed and prepared to accommodate and empower horizontal organizations. Flexible and efficient environments full of natural light, private terraces, high ceilings with exposed installations, and equipped with the latest advances in technology and connectivity **03** The Project •••

## An entrance area with plenty of natural light

## Spacious, open-plan offices