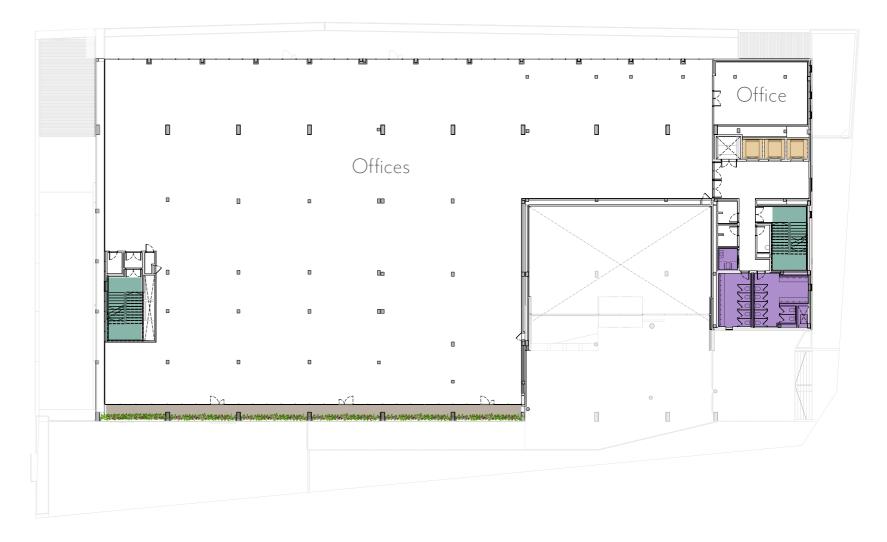

# Floorplans and Tech Specs

# Ground Floor

2,183 sqm of office space584 sqm of terraces

# Floor 1

#### 2,244 sqm of office space 81 sqm of terraces

**05** Floorplans and Tech Specs .....

Floor 2 2,007 sqm of office space

754 sqm of terraces

Floor 3

1,672 sqm of office space406 sqm of terraces

• • • • •