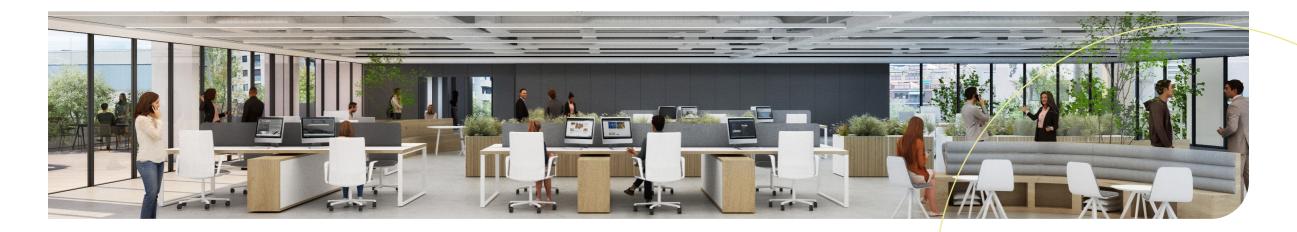

# Simply brilliant OF QUALITY workspaces

Modern, 2,000 sqm mega-inspiring, open floor plans

Lumen shines even brighter from the inside. Its very large workspaces have been specifically designed and prepared to accommodate and empower horizontal organizations. Flexible and efficient environments full of natural light, private terraces, high ceilings with exposed installations, and equipped with the latest advances in technology and connectivity **03** The Project •••

## Spacious, open-plan offices