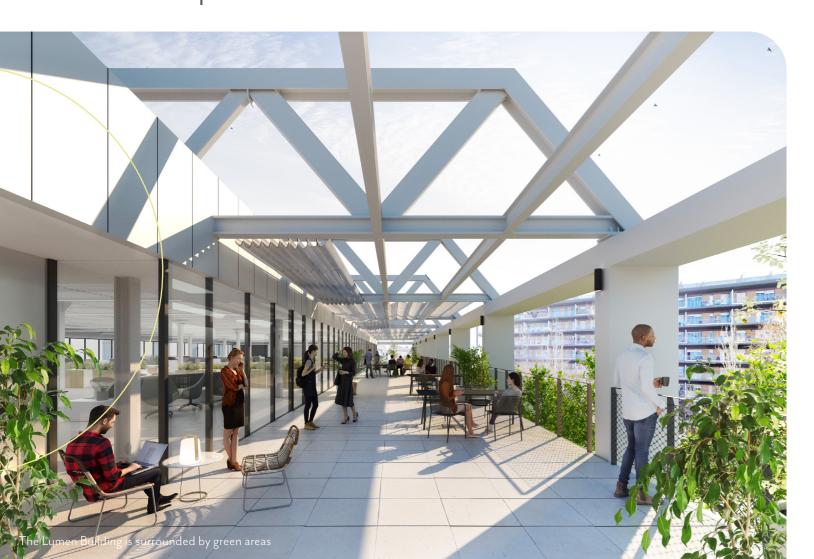

# Simply brilliant OF QUALITY workspaces

Modern, 2,000 sqm mega-inspiring, open floor plans

Lumen shines even brighter from the inside. Its very large workspaces have been specifically designed and prepared to accommodate and empower horizontal organizations. Flexible and efficient environments full of natural light, private terraces, high ceilings with exposed installations, and equipped with the latest advances in technology and connectivity **03** The Project •••

## Spacious, open-plan offices